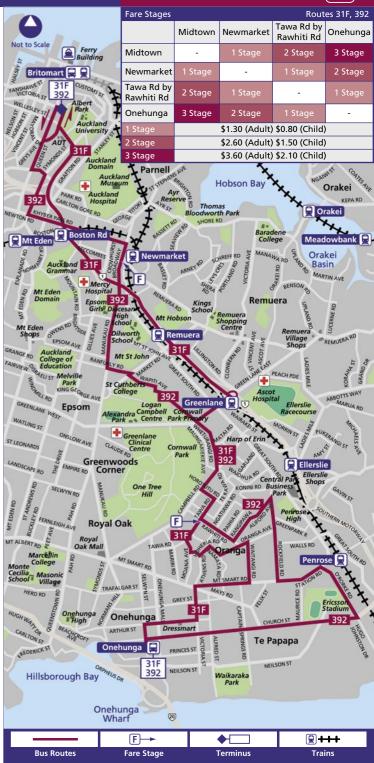

## From Onehunga to Midtown via Te Papapa

Buses depart Onehunga Transport Centre – Stop 2C and travel via Church St, O'Rorke Rd, Station Rd, Rockfield Rd, Aliford Ave, Rangipawa Rd, Rawhiti Rd, Tawa Rd, Horotutu Rd, Campbell Rd, Wheturangi Rd, Wapiti Ave, Market Rd, Ranfurly Rd, Manukau Rd, Newmarket, Khyber Pass Rd, Symonds St, Karangahape Rd, Queen St, Mayoral Dr, Kitchener St to Victoria St East

#### From Midtown to Onehunga via Te Papapa

Buses depart from Victoria St East – Stop M6 and travel via Queen St, Karangahape Rd, Symonds St, then reverse of the above to Onehunga Transport Centre.

### 31 Flyer to Midtown

Buses depart Onehunga Transport Centre – Stop 1A and travel via Selwyn St, Arthur St, Victoria St, Mt Smart Rd, Waitangi Rd, Oranga Ave, Namata Rd, Hoheria Rd, Athens Rd, Moana Ave, Tawa Rd, Horotutu Rd, Campbell Rd, Wheturangi Rd, Greenlane Rd, Southern Motorway, Wellesley St East, Kitchener St to Victoria St East

#### 31 Flyer from Midtown

Buses depart from Victoria St East – Stop M7 and travel via Queen St, Karangahape Rd, Southern Motorway, then reverse of the above to Onehunga Transport Centre.

# Te Papapa Bus Timetable

**Routes** 31F, 392